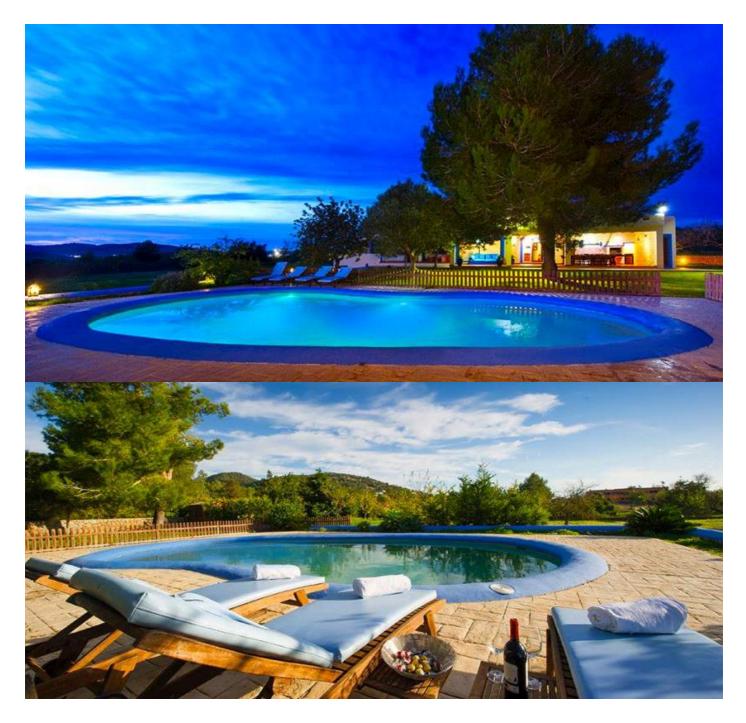

Ibizaluxuryservice.com

info@ibizaluryservice.com

www.ibizaluxuryservice.com

www.ibizaluxuryservice.com

fenced and enclosed property . safe . parking private mountain view air-conditioning in all the rooms (Wifi) connection . Satellite TV & DVD fully equipped Kitchen . outdoor equipped Kitchen chill out & covered terrace . outdoor shower swimming pool . sun loungers fire place . BBQ area . garden