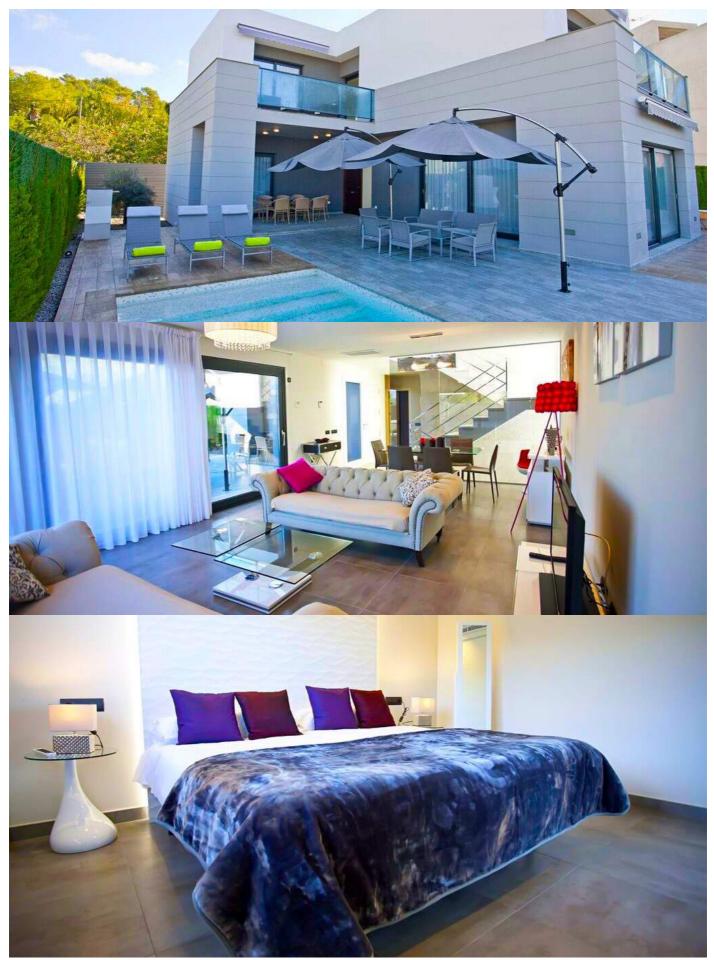

## A10.CF

| Location:  | near Ibiza town |
|------------|-----------------|
| Plot:      | 800.00 m2       |
| House:     | 250.00 m2       |
| Terrace:   | 200.00 m2       |
| Bedrooms:  | 6               |
| Bathrooms: | 5               |
| Guests:    | 12              |

## fenced and enclosed property . safe . parking private air-conditioning in all the rooms . heating in all the rooms (Wifi) connection . TV & DVD fully equipped Kitchen chill out & covered terrace . outdoor shower swimming pool . sun loungers garden