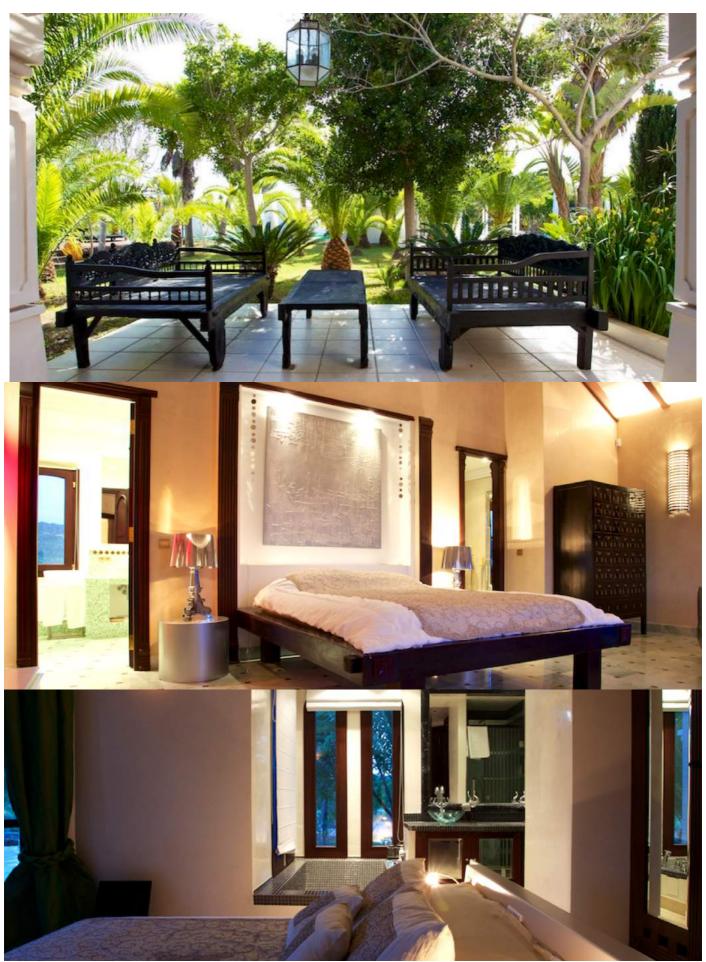

fenced and enclosed property . parking . security alarm . guard house service quarters . electric gates . parking 6 Cars air-conditioning in all the rooms . Safe box in every room integrated Sonos Sound system with iPod dock . fast (Wifi) connection TV Satellite (European channels) . fully equipped Gym fully equipped Kitchen with a long bar and high stools chill-out with outdoor dining table (retractable roof) . outdoor Bose Sound system outdoor shower . 17x7m infinity pool . sun loungers . sea views views across Salinas, Cap de Falco and Formentera