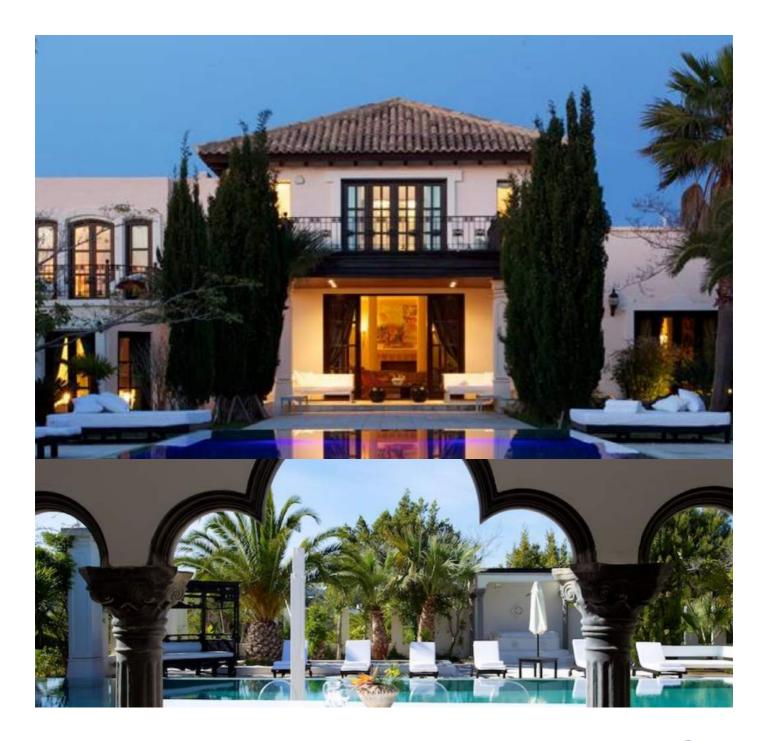

A06.CJ

 Location:
 near km 5

 Plot:
 80000.00 m2

 House:
 850.00 m2

 Terrace:
 1500.00 m2

Bedrooms: 4
Bathrooms: 9
Guests: 14

www.ibizaluxuryservice.com

www.ibizaluxuryservice.com

fenced and enclosed property . parking . security alarm . guard house service quarters . electric gates . parking 6 Cars air-conditioning in all the rooms . Safe box in every room integrated Sonos Sound system with iPod dock . fast (Wifi) connection TV Satellite (European channels) . fully equipped Gym fully equipped Kitchen with a long bar and high stools chill-out with outdoor dining table (retractable roof) . outdoor Bose Sound system outdoor shower . 17x7m infinity pool . sun loungers . sea views views across Salinas, Cap de Falco and Formentera