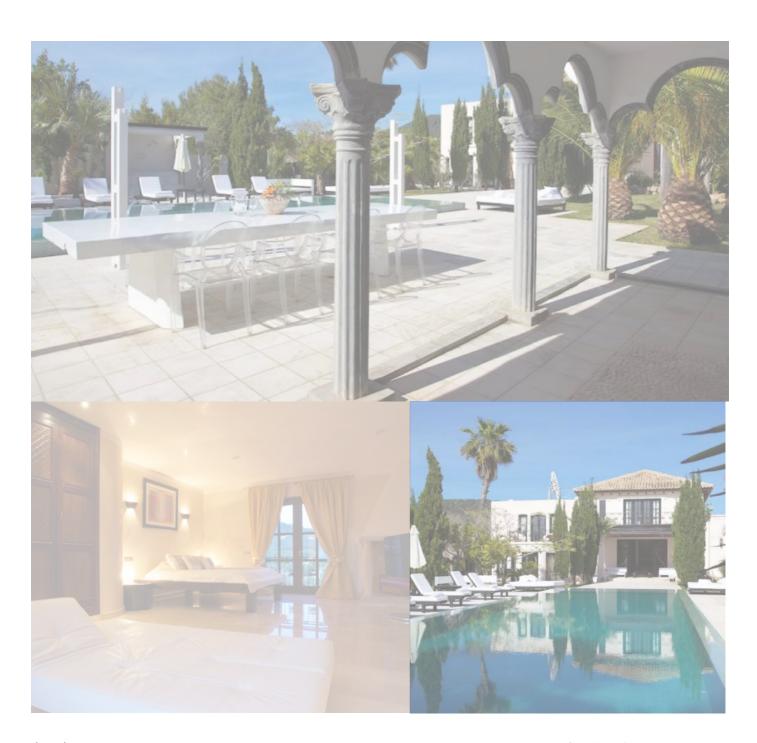

fenced and enclosed property . parking . security alarm . guard house service quarters . electric gates . parking 6 Cars air-conditioning in all the rooms . Safe box in every room integrated Sonos Sound system with iPod dock . fast (Wifi) connection TV Satellite (European channels) . fully equipped Gym fully equipped Kitchen with a long bar and high stools chill-out with outdoor dining table (retractable roof) . outdoor Bose Sound system outdoor shower . 17x7m infinity pool . sun loungers . sea views views across Salinas, Cap de Falco and Formentera