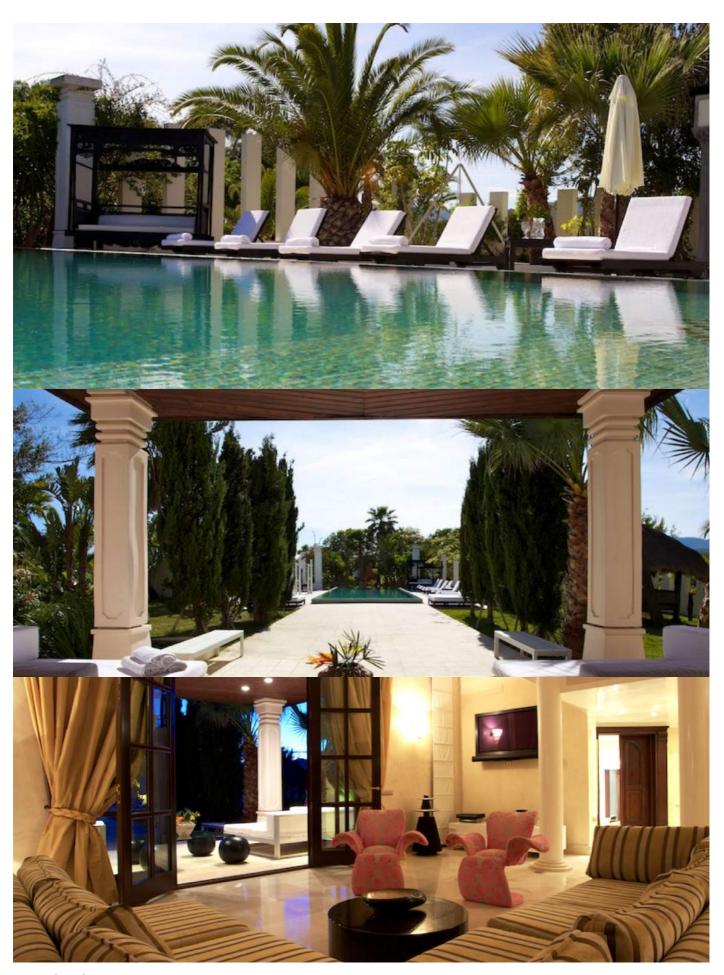

fenced and enclosed property . parking . security alarm . guard house service quarters . electric gates . parking 6 Cars air-conditioning in all the rooms . Safe box in every room integrated Sonos Sound system with iPod dock . fast (Wifi) connection TV Satellite (European channels) . fully equipped Gym fully equipped Kitchen with a long bar and high stools chill-out with outdoor dining table (retractable roof) . outdoor Bose Sound system outdoor shower . 17x7m infinity pool . sun loungers . sea views views across Salinas, Cap de Falco and Formentera