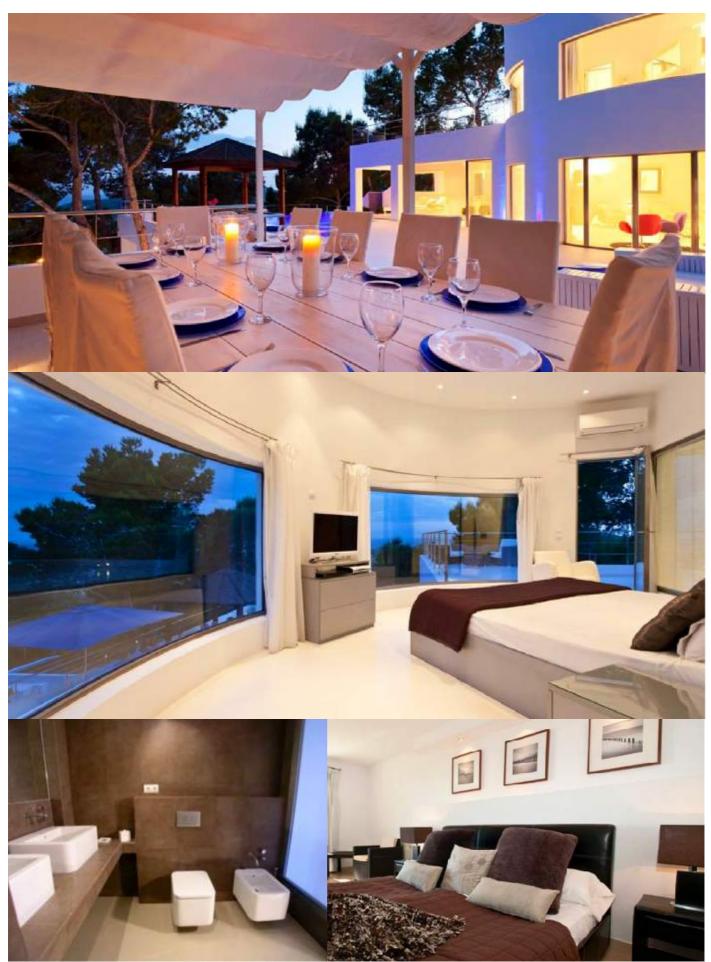

## A04.KM

Location: near Ibiza Town

Plot: 1000.00 m2 House: 400.00 m2 Terrace: 200.00 m2

Bedrooms: 6
Bathrooms: 6
Guests: 12

www.ibizaluxuryservice.com

www.ibizaluxuryservice.com

fenced and enclosed property . parking
air-conditioning in all the rooms . Sky and DVD in all bedrooms
multimedia room with Dolby surround sound . excellent fast (Wifi) connection
good sound system, indoor and outdoor
fully equipped Kitchen with Miele appliances
large pool terrace with views to the Old Town and Salinas
surrounded by tropical plants and fruit trees with access to fresh fruits

Zen garden with Balinese bed . chill out area overlooking . dining table for 12 people
17x7m infinity pool with built in steps . colour changing pool light system
triple lounging beds . underwater speakers . poolside bar
sea views . intimate grounds with endless views
breathtaking views to Ibiza town, Salinas and Formentera