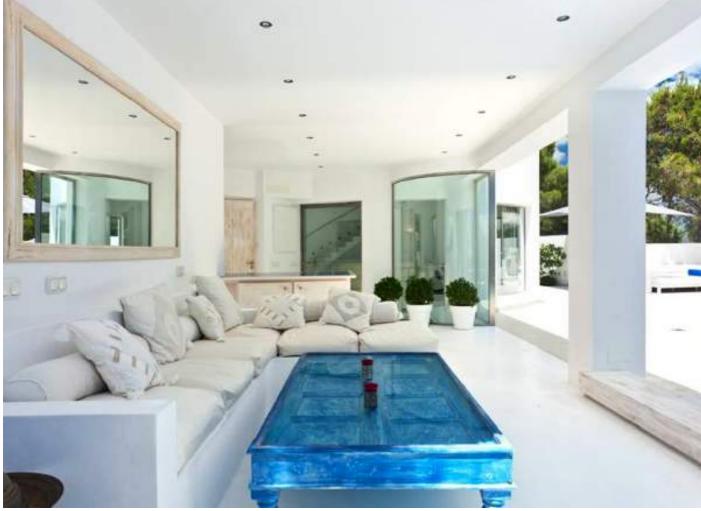

## A04.KM

Location: near Ibiza Town

Plot: 1000.00 m2 House: 400.00 m2 Terrace: 200.00 m2

Bedrooms: 6
Bathrooms: 6
Guests: 12

www.ibizaluxuryservice.com

www.ibizaluxuryservice.com

fenced and enclosed property . parking
air-conditioning in all the rooms . Sky and DVD in all bedrooms
multimedia room with Dolby surround sound . excellent fast (Wifi) connection
good sound system, indoor and outdoor
fully equipped Kitchen with Miele appliances
large pool terrace with views to the Old Town and Salinas
surrounded by tropical plants and fruit trees with access to fresh fruits