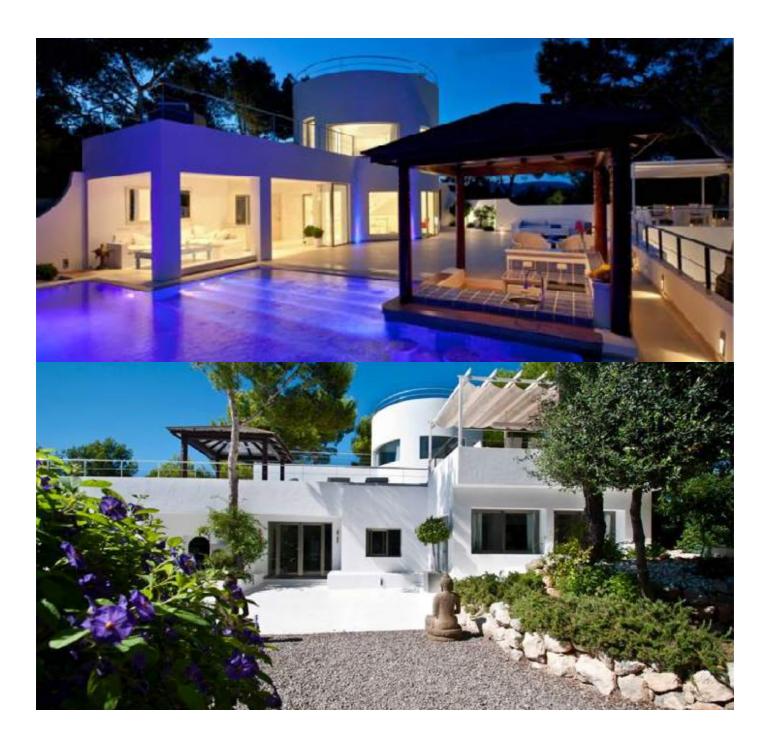

## A04.KM

Location: near Ibiza Town

Plot: 1000.00 m2 House: 400.00 m2 Terrace: 200.00 m2

Bedrooms: 6
Bathrooms: 6
Guests: 12

www.ibizaluxuryservice.com

www.ibizaluxuryservice.com

fenced and enclosed property . parking
air-conditioning in all the rooms . Sky and DVD in all bedrooms
multimedia room with Dolby surround sound . excellent fast (Wifi) connection
good sound system, indoor and outdoor
fully equipped Kitchen with Miele appliances
large pool terrace with views to the Old Town and Salinas
surrounded by tropical plants and fruit trees with access to fresh fruits

Zen garden with Balinese bed . chill out area overlooking . dining table for 12 people
17x7m infinity pool with built in steps . colour changing pool light system
triple lounging beds . underwater speakers . poolside bar
sea views . intimate grounds with endless views
breathtaking views to Ibiza town, Salinas and Formentera