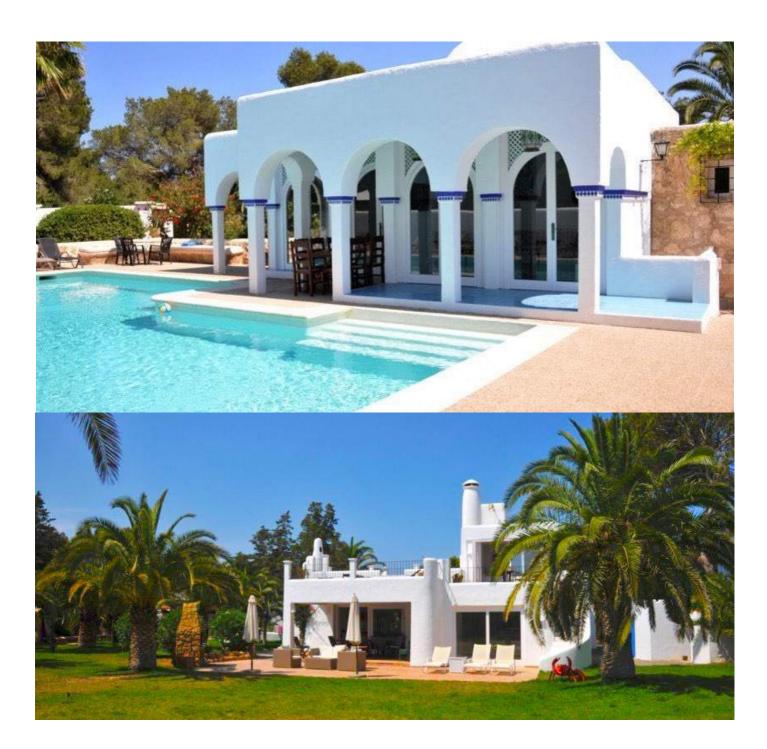

A20.CP

Location: near Santa Eulalia

Plot: 4250.00 m2 House: 400.00 m2 Terrace: 150.00 m2 Solarium: 150.00 m2

Bedrooms: 6
Bathrooms: 5
Guests: 10

www.ibizaluxuryservice.com

www.ibizaluxuryservice.com

fenced and enclosed property . safe . alarm system . parking private sea view . first line of the sea . walking distance from the beach air-conditioning in all the rooms

(Wifi) connection . External speakers . Digital TV & Satellite TV . I-pod station fully equipped Kitchen . chill out & covered terrace swimming pool . pool house . sun loungers . parasol garden . fire place