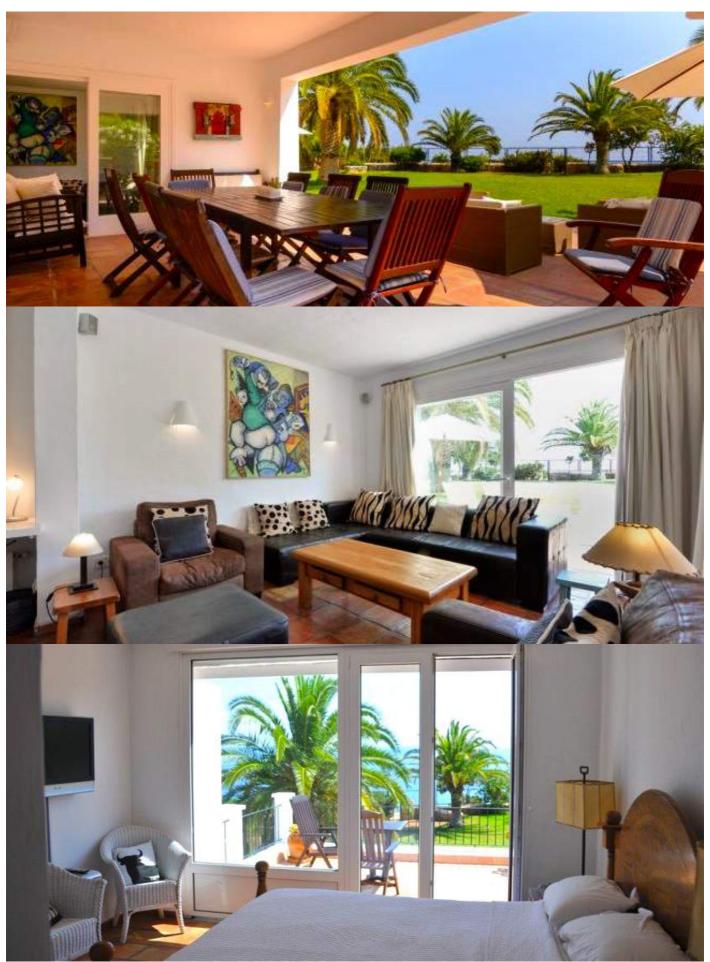

A20.CP

Location: near Santa Eulalia

Plot: 4250.00 m2 House: 400.00 m2 Terrace: 150.00 m2 Solarium: 150.00 m2

Bedrooms: 6
Bathrooms: 5
Guests: 10

www.ibizaluxuryservice.com

www.ibizaluxuryservice.com

fenced and enclosed property . safe . alarm system . parking private sea view . first line of the sea . walking distance from the beach air-conditioning in all the rooms

(Wifi) connection . External speakers . Digital TV & Satellite TV . I-pod station fully equipped Kitchen . chill out & covered terrace swimming pool . pool house . sun loungers . parasol garden . fire place