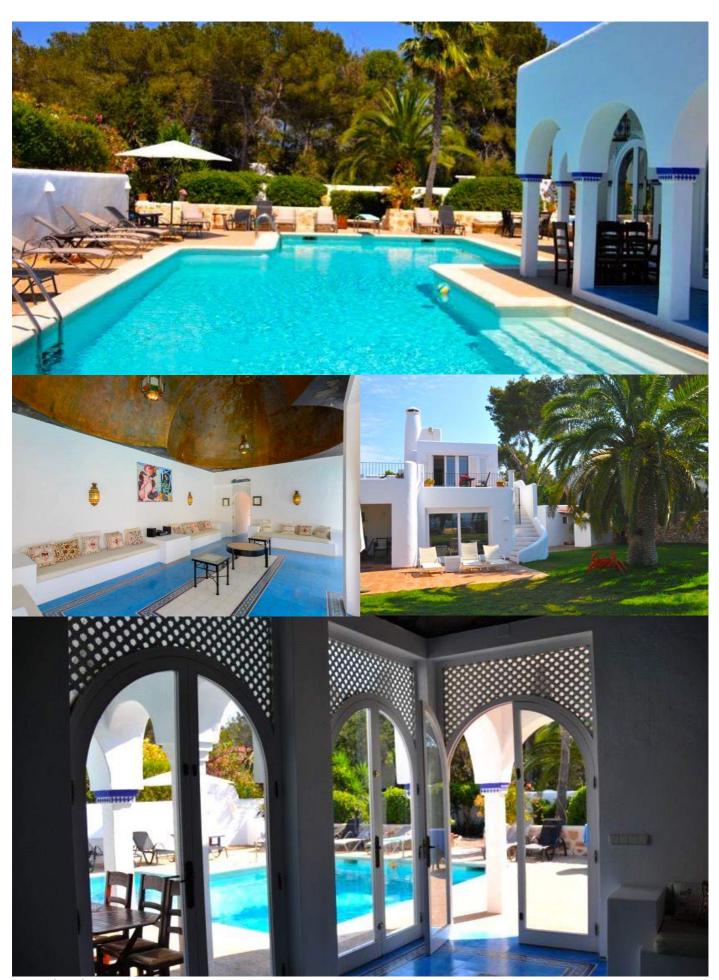

A20.CP

Location: near Santa Eulalia

Plot: 4250.00 m2 House: 400.00 m2 Terrace: 150.00 m2 Solarium: 150.00 m2

Bedrooms: 6
Bathrooms: 5
Guests: 10

www.ibizaluxuryservice.com

www.ibizaluxuryservice.com

fenced and enclosed property . safe . alarm system . parking private sea view . first line of the sea . walking distance from the beach air-conditioning in all the rooms

(Wifi) connection . External speakers . Digital TV & Satellite TV . I-pod station fully equipped Kitchen . chill out & covered terrace swimming pool . pool house . sun loungers . parasol garden . fire place