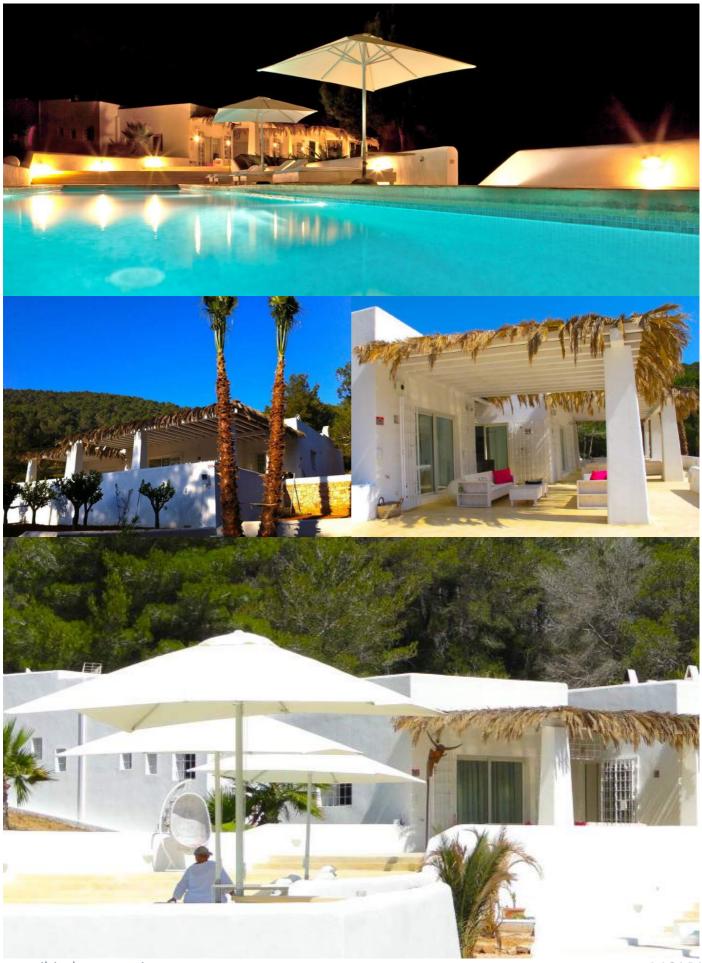

fully equipped Kitchen chill out & covered terrace

swimming pool . sun loungers . decks chairs . parasol . garden

Ibiza airport: 15 minutes by car . Ibiza town: 5 minutes by car . Beach: 10 minutes by car