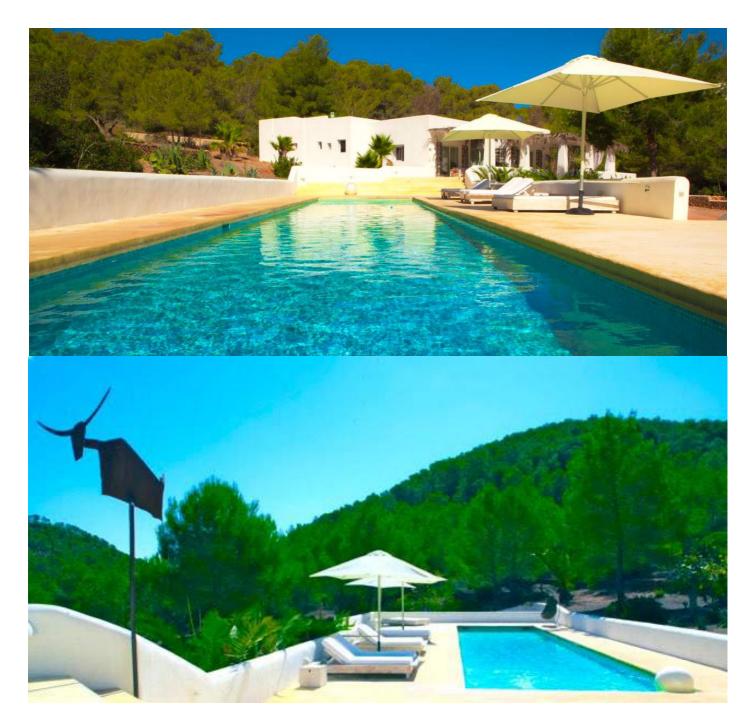

fully equipped Kitchen chill out & covered terrace

swimming pool . sun loungers . decks chairs . parasol . garden

Ibiza airport: 15 minutes by car . Ibiza town: 5 minutes by car . Beach: 10 minutes by car