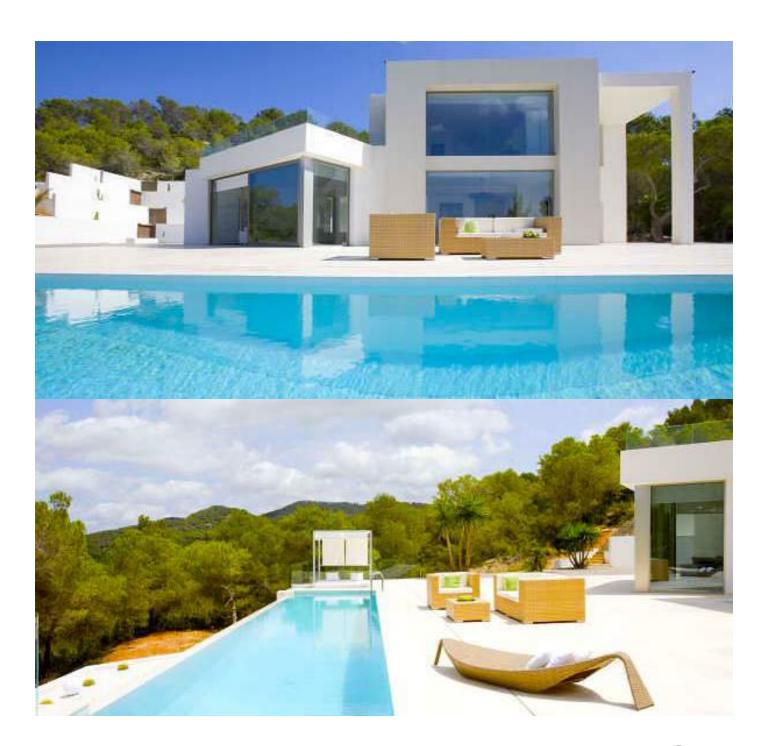

A15.SA

Location: near San Agustin

Plot: 22500.00 m2

House: 400.00 m2 Terrace: 300.00 m2

Solarium: 500.00 m2

Bedrooms: 6
Bathrooms: 6
Guests: 12

Ibizaluxuryservice.com

www.ibizaluxuryservice.com

www.ibizaluxuryservice.com

fenced and enclosed property . alarm system . laser surveillance . safe sea view . parking private

air-conditioning in all the rooms . heating in all the rooms (Wifi) connection . Satellite TV & DVD . sound system inside and outside fully equipped Kitchen . many chill out & covered terrace . big porch outdoor shower . swimming pool infinity pool . small waterfalls . Jacuzzi . SPA with gym . sauna

infinity pool . small waterfalls . Jacuzzi . SPA with gym . sauna sun loungers . zen garden

Ibiza airport: 15 minutes by car . Ibiza town: 20 minutes by car . Beach: 10 minutes by car