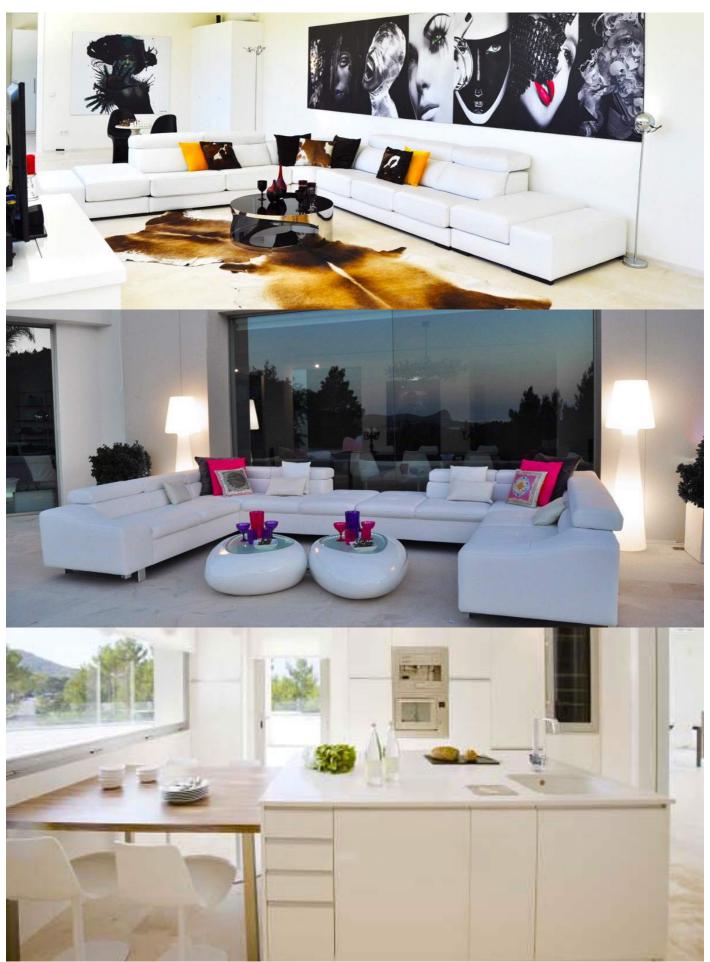

www.ibizaluxuryservice.com

fenced and enclosed property . alarm system . laser surveillance . safe sea view . parking private

air-conditioning in all the rooms . heating in all the rooms (Wifi) connection . Satellite TV & DVD . sound system inside and outside fully equipped Kitchen . many chill out & covered terrace . big porch outdoor shower . swimming pool infinity pool . small waterfalls . Jacuzzi . SPA with gym . sauna