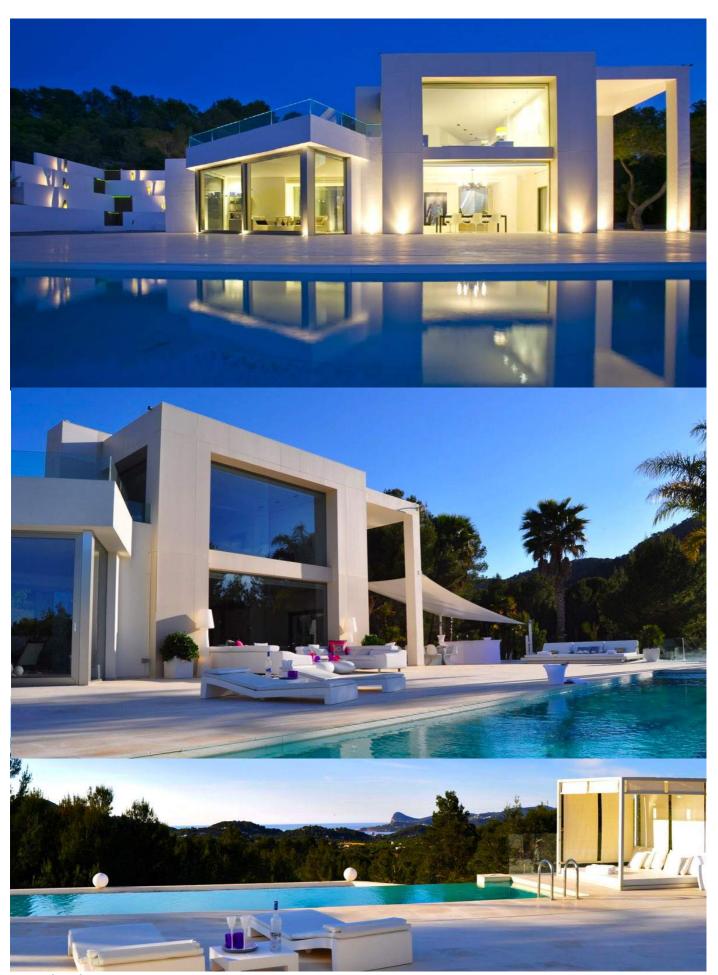

www.ibizaluxuryservice.com

fenced and enclosed property . alarm system . laser surveillance . safe sea view . parking private

air-conditioning in all the rooms . heating in all the rooms (Wifi) connection . Satellite TV & DVD . sound system inside and outside fully equipped Kitchen . many chill out & covered terrace . big porch outdoor shower . swimming pool infinity pool . small waterfalls . Jacuzzi . SPA with gym . sauna

infinity pool . small waterfalls . Jacuzzi . SPA with gym . sauna sun loungers . zen garden

Ibiza airport: 15 minutes by car . Ibiza town: 20 minutes by car . Beach: 10 minutes by car