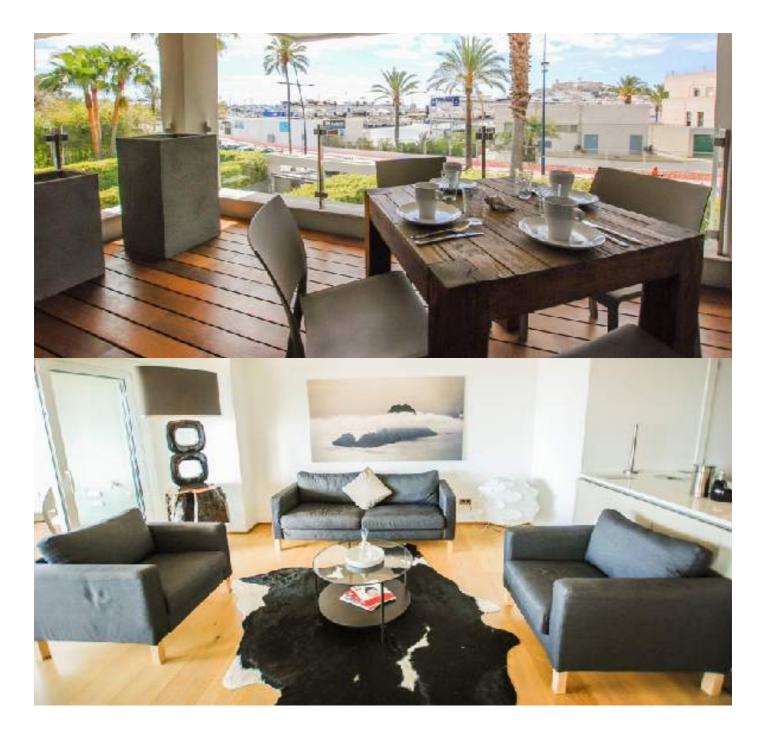

## SAMARINA 2.2

Location: Paseo Maritimo, Marina Botafoch, Ibiza, Spain

Plot: 115.00 m<sup>2</sup>

Bedrooms: 2 Bathrooms: 2 Guests: 4

www.ibizaluxuryservice.com

www.ibizaluxuryservice.com

Security systems . Access control . Concierge . 2 Parking . Alarm . Safe (optional) WiFi . Sound proofing . All windows are triple glazed