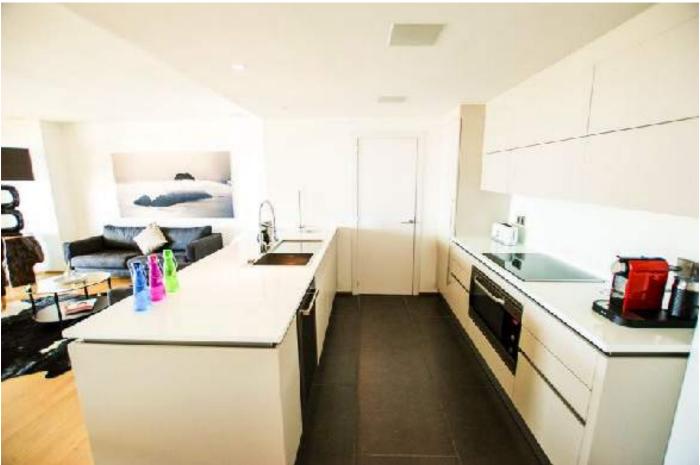

Fully fitted and equipped kitchen and pantry . Fully equipped bathrooms . High end brands Furnished with items by distinguished design companies including B&B Italia, Minotti and Moroso and with lighting by Flos and Artemide.